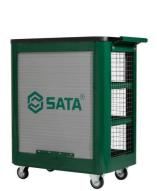

## **Mini Utility Cart**

ST95111SC

SATA Tool Storage Products are built for the day-to-day needs of professional users. Designed with durability, access and maximum storage capacity in mind, they provide superior tool storage solutions for the toughest work environments. SATA Tool Cabinets and Tool Carts are designed to optimize even the most advanced user's workspace and include features like a foldable side base, heavy-duty much .
verthe nee. industrial casters and much more. When paired with our full line of mechanics hand tools, SATA Tool Storage products cover the needs of every level of a professional user.

## **FEATURES**

- · Open top tray for easy tools placement
- Shuttle door for easy opening/closing
- See-through net structure on side panels
- Total load capacity 100kg

## **SPECIFICATIONS**

Overall Length: 63.1 cm

Height: 818mm Packaging: Boxed

Weight (Catalog): 18 kg

Set: No

Number of Drawers: 4 Material: Carbon Steel